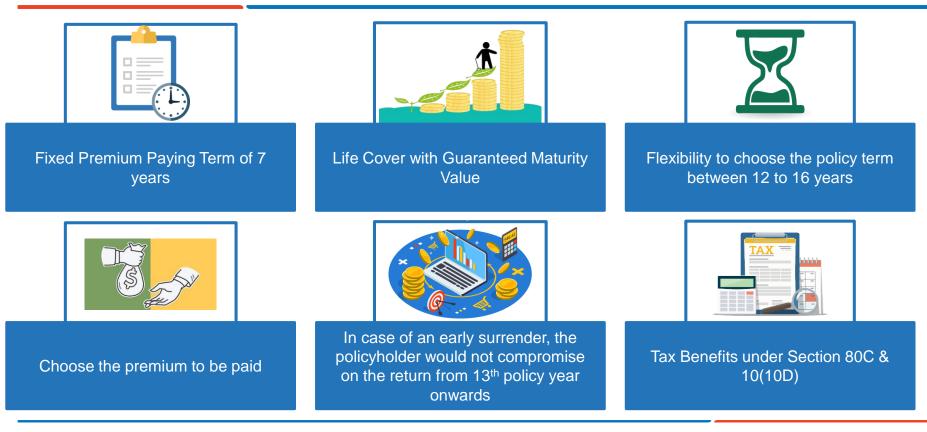

#### **Features**

| Parameters                      | Minimum  | Maximum   |
|---------------------------------|----------|-----------|
| Age at Entry (Last birthday)    | 8 Years  | 55 Years  |
| Age at Maturity (Last birthday) | 20 Years | 71 Years  |
| Sum Assured on Death (Rs.)      | 5 Lacs   | 20 Crores |
| Annual Premium (Rs.)            | 50,000   | 2 Crores  |
| Policy Term (years)             | 12       | 16        |
| Premium Payment Term (years)    | 7 Years  |           |
| Premium Payment Modes           | Yearly   |           |

## How Does This Plan Work?

Decide on the premium amount you want to invest (50 K– 2 Crores). Guaranteed maturity benefit will depend on the entry age and policy term

Pay the premiums throughout the premium payment term for 7 years

## **Benefits Payable**

Maturity Benefits

Death Benefits

Death Benefit is immediately payable, the policy will be terminated, and no further benefits will be paid. NESISTANCE POICY Surrender Benefits

Surrender benefit from the 13<sup>th</sup> year of the policy is predefined. There shall be no additional surrender charges.